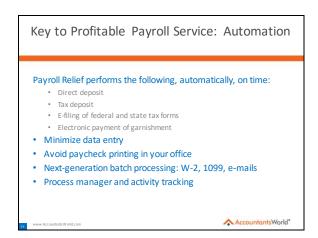

| 0.00            | 0.00          | 12/01/2016  | 01/31/2016          |                   |               |
|                                       | Moose01         | 15         | 32,406.00    | 65,050.00      | 87,842.00    | 0.00            | 0.00          | 12/31/2016  | 01/31/2016          |                   |               |
| Moose Dynamite                        | MOOSEUT         |            |              |                |              |                 |               |             |                     |                   |               |
|                                       | Overland        |            | 112,311.00   | 87,525.00      | 105,022.00   | 0.00            | 0.00          | 12/01/2016  | 01/310016           |                   |               |