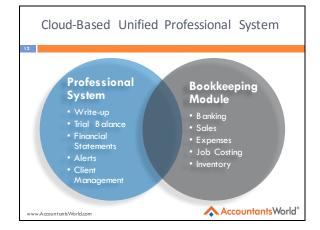

#### The AccountantsWorld Story

Committed to turning technology in accountants' favor

We committed to bring control of core business services – accounting and payroll – back to accountants and turn them into highly profitable services. How? By using the cloud innovatively.