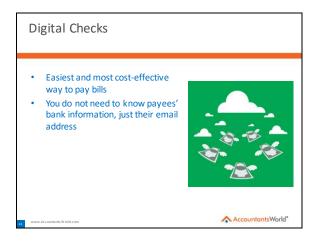

# What It Can Do For Your Practice

With seamless workflow and use of digital checks, your staff can do what your clients' staff does – only faster, easier, more accurately and at a much lower cost... all from your office.